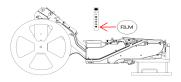

9.Ensure the gear well,press buttom to push in the excess membrane.

TEL: +8613602562576; Email: info@SMThelp.com website:www.SMThelp.com