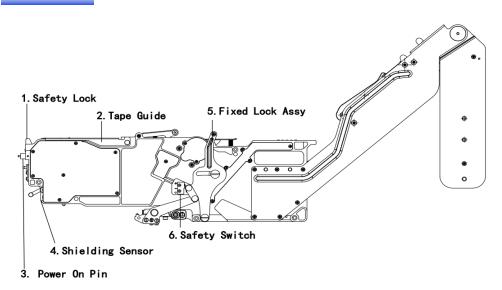

### III. Install the tape

1.Put the tape to reel holder as

2. Open protect clasp, put the tape to get through tape guide assv.

3.Remove the membrane,install the tape well.

4.Put the tape guide assy back, closed the protect clasp.

5.Drag the membrane,get through the roller. **Notice: the film must be held tight.** 

6.Press the lever assy push in the excess membrane.

7.Install the feeder locked on the seat and power on it.

8.Open tape guide assy,drag the membrane get through the roller,locked the protect clasp.

9.Ensure the gear well,press buttom to push in the excess membrane.

TEL: +8613602562576; Email: info@SMThelp.com website:www.SMThelp.com