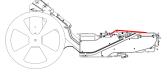

9.Ensure the gear well,press buttom to push in the excess membrane.

TEL: +8613602562576; Email: info@SMThelp.com website:www.SMThelp.com