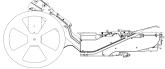

### III. Install the tape

1.Put the tape to reel holder as

2. Open protect clasp, put the tape to get through tape guide assv.

3.Remove the membrane,install the tape well.

4.Put the tape guide assy back, closed the protect clasp.