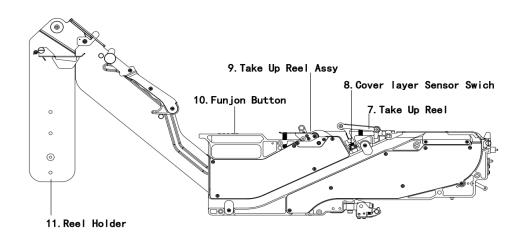

### III. Install the tape

1.Put the tape to reel holder as

2. Open protect clasp, put the tape to get through tape guide assv.

3.Remove the membrane,install the tape well.

4.Put the tape guide assy back, closed the protect clasp.

5.Drag the membrane,get through the roller. **Notice: the film must be held tight.** 

6.Press the lever assy push in the excess membrane.

7.Install the feeder locked on the seat and power on it.

8.Open tape guide assy,drag the membrane get through the roller,locked the protect clasp.

9.Ensure the gear well,press buttom to push in the excess membrane.

TEL: +8613602562576; Email: info@SMThelp.com website:www.SMThelp.com