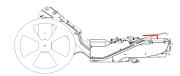

5.Drag the membrane,get through the roller. **Notice: the film must be held tight.** 

6.Press the lever assy push in the excess membrane.

7.Install the feeder locked on the seat and power on it.

8.Open tape guide assy,drag the membrane get through the roller,locked the protect clasp.