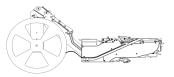

5.Drag the membrane,get through the roller. **Notice: the film must be held tight.** 

6.Press the lever assy push in the excess membrane.

7.Install the feeder locked on the seat and power on it.

8.Open tape guide assy,drag the membrane get through the roller,locked the protect clasp.